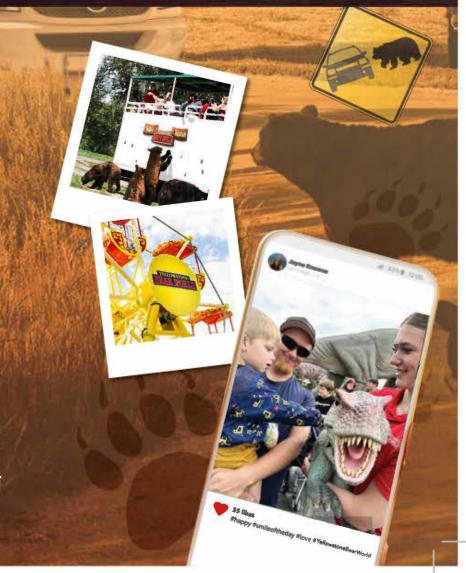

Jurassic Creek at Yellowstone Bear World brings to life over 20 real size dinosaurs and interactive activities. We use the latest in advanced technology to bring these magnificent creatures to life! This prehistoric experience will transport you back in time!

Alongside our dinosaurs there will be activities for all ages. Dig for fossils, ride on the back of a dinosaur, and so much more. Children and families can roar

with happiness! Included with admission.

### Amusement Rides

Amusement rides for the kids. Let the kids enjoy a fun ride on our train and a lot more. The fun doesn't stop!

Included with paid admission