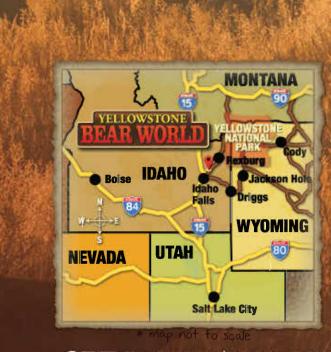

6010 South. Bear World Rd Rexburg, Idaho 83440

www.facebook.com/yellowstonebearworld www.YellowstoneBearWorld.com • (208)359-9688 YELLOWSTONE POPULATION OF THE POPULATION OF THE

Drive-thru Wildlife Park

Rexburg, Idaho

FROM MID-MAY US 20

OPEN DAILY REXBURG IDAHO
EXIT 328 ON

Yellowstone Bear World is a drive-thru wildlife park like no other in the Yellowstone Region. Here the animals roam freely in their natural habitat while you view them from the comfort and safety of your vehicle or RV. The wildlife you will encounter include the Rocky Mountain Elk, Bison, Mountain Goats, Mule Deer, Whitetail Deer, Moose and of course American Black Bears and Grizzly Bears.