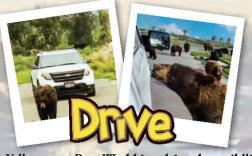

Rexburg, Idaho

FROM MID-MAY US 20

OPEN DAILY REXBURG IDAHO
EXIT 328 ON

Yellowstone Bear World is a drive-thru wildlife park like no other in the Yellowstone Region. Here the animals roam freely in their natural habitat while you view them from the comfort and safety of your vehicle or RV. The wildlife you will encounter include the Rocky Mountain Elk, Bison, Mountain Goats, Mule Deer, Whitetail Deer, Moose and of course American Black Bears and Grizzly Bears.

ear Sightings Guaranteed!